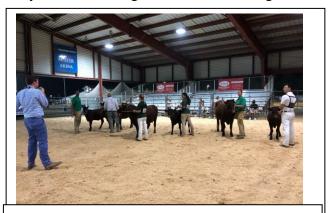

#### Feature Article: 2019 Mid-Atlantic Regional Show & Card-Grading

Courtesy of Richard Larson

The largest gathering of American Milking Devons in 80 years came together in Virginia for three days of comradery, competition and communication. Breeders from Maine, Vermont, New York, Pennsylvania and Virginia exhibited 49 head in the regional show. Five Directors joined the festivities. The judges for the weekend were: Bruce Farr, New Hampshire and Darin Durham, Virginia. The breeders included eight youth and nine adults. The 49 Milking Devon exhibited included: 11 heifer calves; 8 yearling heifers; 10 young cows; 12 senior cows; and, 8 bull calves.

"The progress of this breed in the past decade to actually be able to do this type of event is very impressive. I never thought I would see it in my lifetime." Jeremy Michaud, Director

Following are the results of the 2019 competitive show held on Saturday, 9/28/19.