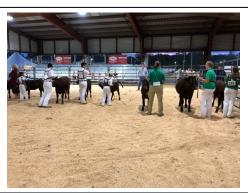

#### Feature Article: 2019 Mid-Atlantic Regional Show & Card-Grading

Courtesy of Richard Larson

The largest gathering of American Milking Devons in 80 years came together in Virginia for three days of comradery, competition and communication. Breeders from Maine, Vermont, New York, Pennsylvania and Virginia exhibited 49 head in the regional show. Five Directors joined the festivities. The judges for the weekend were: Bruce Farr, New Hampshire and Darin Durham, Virginia. The breeders included eight youth and nine adults. The 49 Milking Devon exhibited included: 11 heifer calves; 8 yearling heifers; 10 young cows; 12 senior cows; and, 8 bull calves.

"The progress of this breed in the past decade to actually be able to do this type of event is very impressive. I never thought I would see it in my lifetime." Jeremy Michaud, Director

Following are the results of the 2019 competitive show held on Saturday, 9/28/19.