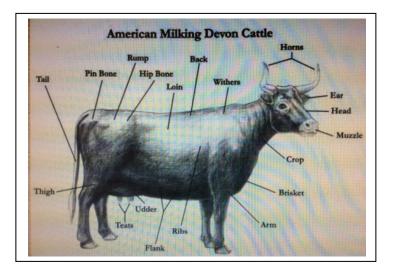

nd Entering the Line and Posing Your Animal*. To beef up your judging skills Ray suggests



the udder. In a Scale of Points (See Feature article), the udder of a dairy cow is generally assigned 50 points on a 100 point scale, while on an AMD the udder is assigned 20 points. So it is important for a showman to completely understand and breed to the Breed Standard and show cattle that rank high on the Scale of Points. Another major difference between judging dairy and AMD cattle has to do with classification. Dairy cows are often classified into categories through breed association programs. In some breeds this categorization is not permanent until the cow reaches 5 years of age. When shown, a dairy cow competes within its own category. AMDs do not have this type of classification scheme.



that you enter Hoard's Annual Judging Contest which can also be found on the same website. There are even cash prizes for winners.

Page 24

# DEADLINE FOR SUBMISSION OF ARTICLES FOR JANUARY NEWSLETTER IS January 15th, 2020.

#### AMDCA Officers

Director/President/Treasurer John L. Hall III 610 East Pond Meadow Road Westbrook, CT 06498 (860) 399-4611 (home) (860) 391-4044 (cell) johnandbonniehall610@comcast.net

#### **Director/Vice-President**

Jeremy Michaud 70 Michaud Farm Road East Hardwick, VT 05836 (802) 472-6261 <u>lip6@cornell.edu</u>

#### Director/Secretary/Communications Committee

Andrew Van Ord 727 Townline Rd Russell, PA 16345 (412) 795-5183 oxhilldevons@gmail.com

#### **Director/Genetics Committee/Clerk**

Ray Clark 1429 Red Village Rd Lyndonville, VT 05851 (802) 626-830