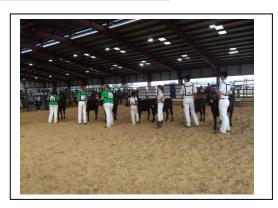

#### Feature Article: 2019 Mid-Atlantic Regional Show & Card-Grading

Courtesy of Richard Larson

The largest gathering of American Milking Devons in 80 years came together in Virginia for three days of comradery, competition and communication. Breeders from Maine, Vermont, New York, Pennsylvania and Virginia exhibited 49 head in the regional show. Five Directors joined the festivities. The judges for the weekend were: Bruce Farr, New Hampshire and Darin Durham, Virginia. The breeders included eight youth and nine adults. The 49 Milking Devon exhibited included: 11 heifer calves; 8 yearling heifers; 10 young cows; 12 senior cows; and, 8 bull calves.

"The progress of this breed in the past decade to actually be able to do this type of event is very impressive. I never thought I would see it in my lifetime." Jeremy Michaud, Director

Following are the results of the 2019 competitive show held on Saturday, 9/28/19.