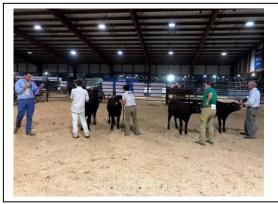

#### Feature Article: 2019 Mid-Atlantic Regional Show & Card-Grading

Courtesy of Richard Larson

The largest gathering of American Milking Devons in 80 years came together in Virginia for three days of comradery, competition and communication. Breeders from Maine, Vermont, New York, Pennsylvania and Virginia exhibited 49 head in the regional show. Five Directors joined the festivities. The judges for the weekend were: Bruce Farr, New Hampshire and Darin Durham, Virginia. The breeders included eight youth and nine adults. The 49 Milking Devon exhibited included: 11 heifer calves; 8 yearling heifers; 10 young cows; 12 senior cows; and, 8 bull calves.

"The progress of this breed in the past decade to actually be able to do this type of event is very impressive. I never thought I would see it in my lifetime." Jeremy Michaud, Director

Following are the results of the 2019 competitive show held on Saturday, 9/28/19.