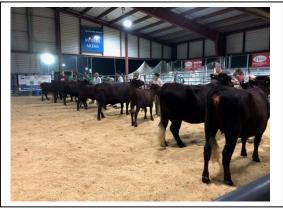

#### Feature Article: 2019 Mid-Atlantic Regional Show & Card-Grading

Courtesy of Richard Larson

The largest gathering of American Milking Devons in 80 years came together in Virginia for three days of comradery, competition and communication. Breeders from Maine, Vermont, New York, Pennsylvania and Virginia exhibited 49 head in the regional show. Five Directors joined the festivities. The judges for the weekend were: Bruce Farr, New Hampshire and Darin Durham, Virginia. The breeders included eight youth and nine adults. The 49 Milking Devon exhibited included: 11 heifer calves; 8 yearling heifers; 10 young cows; 12 senior cows; and, 8 bull calves.

"The progress of this breed in the past decade to actually be able to do this type of event is very impressive. I never thought I would see it in my lifetime." Jeremy Michaud, Director

Following are the results of the 2019 competitive show held on Saturday, 9/28/19.