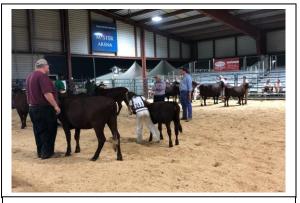

Properly cared for Milking Devons will work for you, not you work for them.-- Diurna Kibbe

2019 Mid-Atlantic Regional Show Champions Marston Homestead Jane, Grand Champion AMD and Champion Cow Shown by breeders and owners Kim and Mark Winslow of Marston Homestead, West Falmouth, Maine

#### Feature Article: 2019 Mid-Atlantic Regional Show & Card-Grading

Courtesy of Richard Larson

The largest gathering of American Milking Devons in 80 years came together in Virginia for three days of comradery, competition and communication. Breeders from Maine, Vermont, New York, Pennsylvania and Virginia exhibited 49 head in the regional show. Five Directors joined the festivities. The judges for the weekend were: Bruce Farr, New Hampshire and Darin Durham, Virginia. The breeders included eight youth and nine adults. The 49 Milking Devon exhibited included: 11 heifer calves; 8 yearling heifers; 10 young cows; 12 senior cows; and, 8 bull calves.