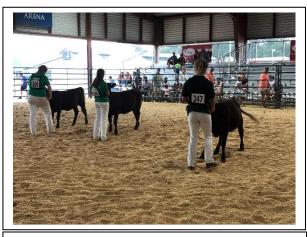

#### Feature Article: 2019 Mid-Atlantic Regional Show & Card-Grading

Courtesy of Richard Larson

The largest gathering of American Milking Devons in 80 years came together in Virginia for three days of comradery, competition and communication. Breeders from Maine, Vermont, New York, Pennsylvania and Virginia exhibited 49 head in the regional show. Five Directors joined the festivities. The judges for the weekend were: Bruce Farr, New Hampshire and Darin Durham, Virginia. The breeders included eight youth and nine adults. The 49 Milking Devon exhibited included: 11 heifer calves; 8 yearling heifers; 10 young cows; 12 senior cows; and, 8 bull calves.

"The progress of this breed in the past decade to actually be able to do this type of event is very impressive. I never thought I would see it in my lifetime." Jeremy Michaud, Director

Following are the results of the 2019 competitive show held on Saturday, 9/28/19.