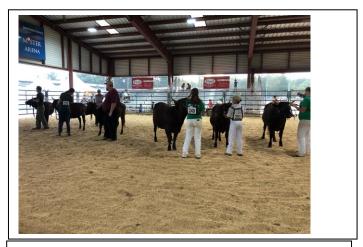

#### Feature Article: 2019 Mid-Atlantic Regional Show & Card-Grading

Courtesy of Richard Larson

The largest gathering of American Milking Devons in 80 years came together in Virginia for three days of comradery, competition and communication. Breeders from Maine, Vermont, New York, Pennsylvania and Virginia exhibited 49 head in the regional show. Five Directors joined the festivities. The judges for the weekend were: Bruce Farr, New Hampshire and Darin Durham, Virginia. The breeders included eight youth and nine adults. The 49 Milking Devon exhibited included: 11 heifer calves; 8 yearling heifers; 10 young cows; 12 senior cows; and, 8 bull calves.

"The progress of this breed in the past decade to actually be able to do this type of event is very impressive. I never thought I would see it in my lifetime." Jeremy Michaud, Director

Following are the results of the 2019 competitive show held on Saturday, 9/28/19.