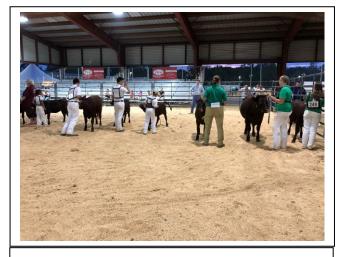

#### Feature Article: 2019 Mid-Atlantic Regional Show & Card-Grading

Courtesy of Richard Larson

The largest gathering of American Milking Devons in 80 years came together in Virginia for three days of comradery, competition and communication. Breeders from Maine, Vermont, New York, Pennsylvania and Virginia exhibited 49 head in the regional show. Five Directors joined the festivities. The judges for the weekend were: Bruce Farr, New Hampshire and Darin Durham, Virginia. The breeders included eight youth and nine adults. The 49 Milking Devon exhibited included: 11 heifer calves; 8 yearling heifers; 10 young cows; 12 senior cows; and, 8 bull calves.

"The progress of this breed in the past decade to actually be able to do this type of event is very impressive. I never thought I would see it in my lifetime." Jeremy Michaud, Director

Following are the results of the 2019 competitive show held on Saturday, 9/28/19.