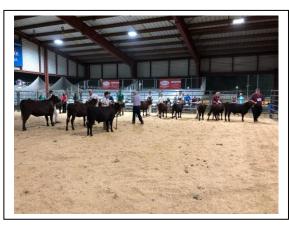

#### Feature Article: 2019 Mid-Atlantic Regional Show & Card-Grading

Courtesy of Richard Larson

The largest gathering of American Milking Devons in 80 years came together in Virginia for three days of comradery, competition and communication. Breeders from Maine, Vermont, New York, Pennsylvania and Virginia exhibited 49 head in the regional show. Five Directors joined the festivities. The judges for the weekend were: Bruce Farr, New Hampshire and Darin Durham, Virginia. The breeders included eight youth and nine adults. The 49 Milking Devon exhibited included: 11 heifer calves; 8 yearling heifers; 10 young cows; 12 senior cows; and, 8 bull calves.

"The progress of this breed in the past decade to actually be able to do this type of event is very impressive. I never thought I would see it in my lifetime." Jeremy Michaud, Director

Following are the results of the 2019 competitive show held on Saturday, 9/28/19.