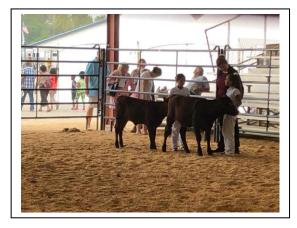

#### Feature Article: 2019 Mid-Atlantic Regional Show & Card-Grading

Courtesy of Richard Larson

The largest gathering of American Milking Devons in 80 years came together in Virginia for three days of comradery, competition and communication. Breeders from Maine, Vermont, New York, Pennsylvania and Virginia exhibited 49 head in the regional show. Five Directors joined the festivities. The judges for the weekend were: Bruce Farr, New Hampshire and Darin Durham, Virginia. The breeders included eight youth and nine adults. The 49 Milking Devon exhibited included: 11 heifer calves; 8 yearling heifers; 10 young cows; 12 senior cows; and, 8 bull calves.

"The progress of this breed in the past decade to actually be able to do this type of event is very impressive. I never thought I would see it in my lifetime." Jeremy Michaud, Director

Following are the results of the 2019 competitive show held on Saturday, 9/28/19.