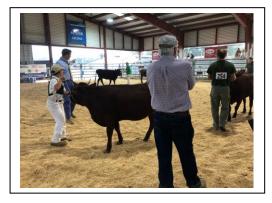

#### Feature Article: 2019 Mid-Atlantic Regional Show & Card-Grading

Courtesy of Richard Larson

The largest gathering of American Milking Devons in 80 years came together in Virginia for three days of comradery, competition and communication. Breeders from Maine, Vermont, New York, Pennsylvania and Virginia exhibited 49 head in the regional show. Five Directors joined the festivities. The judges for the weekend were: Bruce Farr, New Hampshire and Darin Durham, Virginia. The breeders included eight youth and nine adults. The 49 Milking Devon exhibited included: 11 heifer calves; 8 yearling heifers; 10 young cows; 12 senior cows; and, 8 bull calves.

"The progress of this breed in the past decade to actually be able to do this type of event is very impressive. I never thought I would see it in my lifetime." Jeremy Michaud, Director

Following are the results of the 2019 competitive show held on Saturday, 9/28/19.