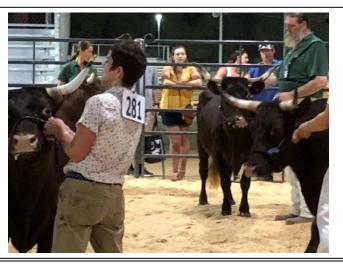

#### Feature Article: 2019 Mid-Atlantic Regional Show & Card-Grading

Courtesy of Richard Larson

The largest gathering of American Milking Devons in 80 years came together in Virginia for three days of comradery, competition and communication. Breeders from Maine, Vermont, New York, Pennsylvania and Virginia exhibited 49 head in the regional show. Five Directors joined the festivities. The judges for the weekend were: Bruce Farr, New Hampshire and Darin Durham, Virginia. The breeders included eight youth and nine adults. The 49 Milking Devon exhibited included: 11 heifer calves; 8 yearling heifers; 10 young cows; 12 senior cows; and, 8 bull calves.

"The progress of this breed in the past decade to actually be able to do this type of event is very impressive. I never thought I would see it in my lifetime." Jeremy Michaud, Director

Following are the results of the 2019 competitive show held on Saturday, 9/28/19.