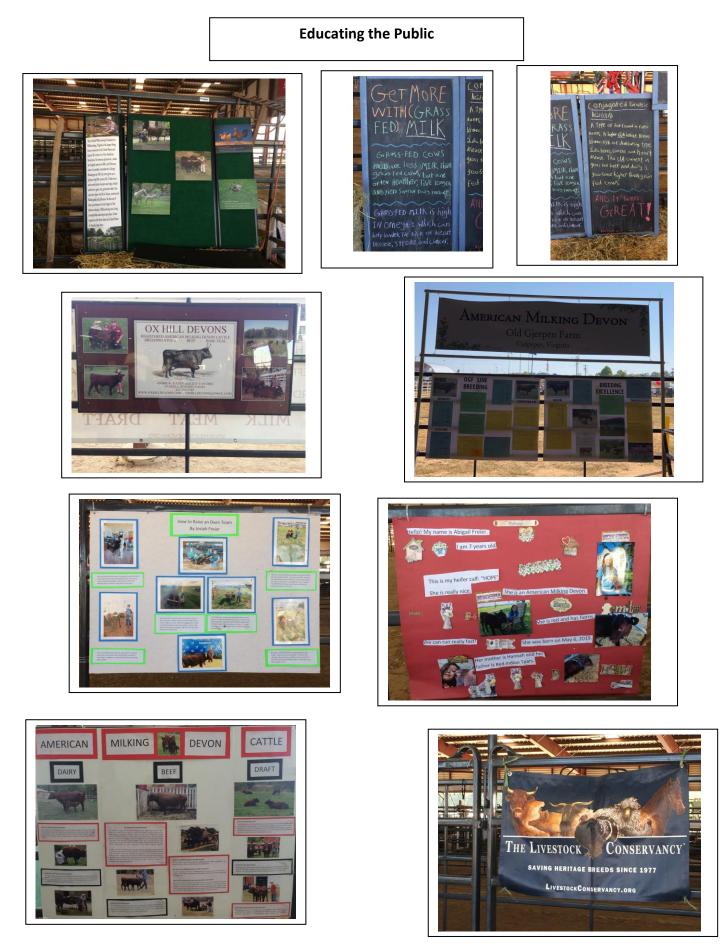

## American Milking Devon Cattle Association

Established in 1978 to promote the conservation of American Milking Devon cattle as a triple purpose breed by maintaining a breed registry, encouraging knowledgeable and responsible breeding, and educating the public about the historic role of American Milking Devon Cattle, as well as their place in a healthy sustainable agriculture.