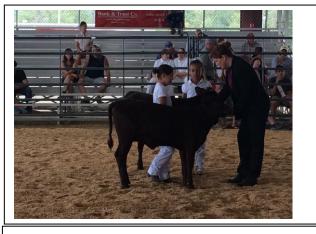

#### Feature Article: 2019 Mid-Atlantic Regional Show & Card-Grading

Courtesy of Richard Larson

The largest gathering of American Milking Devons in 80 years came together in Virginia for three days of comradery, competition and communication. Breeders from Maine, Vermont, New York, Pennsylvania and Virginia exhibited 49 head in the regional show. Five Directors joined the festivities. The judges for the weekend were: Bruce Farr, New Hampshire and Darin Durham, Virginia. The breeders included eight youth and nine adults. The 49 Milking Devon exhibited included: 11 heifer calves; 8 yearling heifers; 10 young cows; 12 senior cows; and, 8 bull calves.

"The progress of this breed in the past decade to actually be able to do this type of event is very impressive. I never thought I would see it in my lifetime." Jeremy Michaud, Director

Following are the results of the 2019 competitive show held on Saturday, 9/28/19.