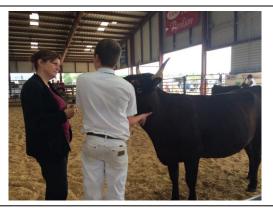

#### Feature Article: 2019 Mid-Atlantic Regional Show & Card-Grading

Courtesy of Richard Larson

The largest gathering of American Milking Devons in 80 years came together in Virginia for three days of comradery, competition and communication. Breeders from Maine, Vermont, New York, Pennsylvania and Virginia exhibited 49 head in the regional show. Five Directors joined the festivities. The judges for the weekend were: Bruce Farr, New Hampshire and Darin Durham, Virginia. The breeders included eight youth and nine adults. The 49 Milking Devon exhibited included: 11 heifer calves; 8 yearling heifers; 10 young cows; 12 senior cows; and, 8 bull calves.

"The progress of this breed in the past decade to actually be able to do this type of event is very impressive. I never thought I would see it in my lifetime." Jeremy Michaud, Director

Following are the results of the 2019 competitive show held on Saturday, 9/28/19.