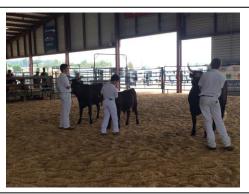

#### Feature Article: 2019 Mid-Atlantic Regional Show & Card-Grading

Courtesy of Richard Larson

The largest gathering of American Milking Devons in 80 years came together in Virginia for three days of comradery, competition and communication. Breeders from Maine, Vermont, New York, Pennsylvania and Virginia exhibited 49 head in the regional show. Five Directors joined the festivities. The judges for the weekend were: Bruce Farr, New Hampshire and Darin Durham, Virginia. The breeders included eight youth and nine adults. The 49 Milking Devon exhibited included: 11 heifer calves; 8 yearling heifers; 10 young cows; 12 senior cows; and, 8 bull calves.