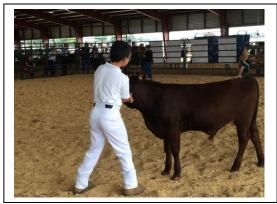

#### Feature Article: 2019 Mid-Atlantic Regional Show & Card-Grading

Courtesy of Richard Larson

The largest gathering of American Milking Devons in 80 years came together in Virginia for three days of comradery, competition and communication. Breeders from Maine, Vermont, New York, Pennsylvania and Virginia exhibited 49 head in the regional show. Five Directors joined the festivities. The judges for the weekend were: Bruce Farr, New Hampshire and Darin Durham, Virginia. The breeders included eight youth and nine adults. The 49 Milking Devon exhibited included: 11 heifer calves; 8 yearling heifers; 10 young cows; 12 senior cows; and, 8 bull calves.

"The progress of this breed in the past decade to actually be able to do this type of event is very impressive. I never thought I would see it in my lifetime." Jeremy Michaud, Director

Following are the results of the 2019 competitive show held on Saturday, 9/28/19.