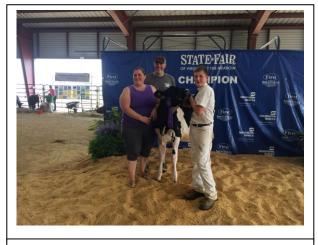

#### Feature Article: 2019 Mid-Atlantic Regional Show & Card-Grading

Courtesy of Richard Larson

The largest gathering of American Milking Devons in 80 years came together in Virginia for three days of comradery, competition and communication. Breeders from Maine, Vermont, New York, Pennsylvania and Virginia exhibited 49 head in the regional show. Five Directors joined the festivities. The judges for the weekend were: Bruce Farr, New Hampshire and Darin Durham, Virginia. The breeders included eight youth and nine adults. The 49 Milking Devon exhibited included: 11 heifer calves; 8 yearling heifers; 10 young cows; 12 senior cows; and, 8 bull calves.