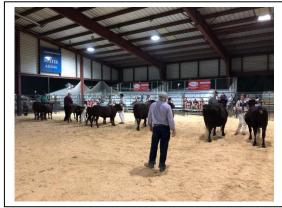

#### Feature Article: 2019 Mid-Atlantic Regional Show & Card-Grading

Courtesy of Richard Larson

The largest gathering of American Milking Devons in 80 years came together in Virginia for three days of comradery, competition and communication. Breeders from Maine, Vermont, New York, Pennsylvania and Virginia exhibited 49 head in the regional show. Five Directors joined the festivities. The judges for the weekend were: Bruce Farr, New Hampshire and Darin Durham, Virginia. The breeders included eight youth and nine adults. The 49 Milking Devon exhibited included: 11 heifer calves; 8 yearling heifers; 10 young cows; 12 senior cows; and, 8 bull calves.

"The progress of this breed in the past decade to actually be able to do this type of event is very impressive. I never thought I would see it in my lifetime." Jeremy Michaud, Director

Following are the results of the 2019 competitive show held on Saturday, 9/28/19.