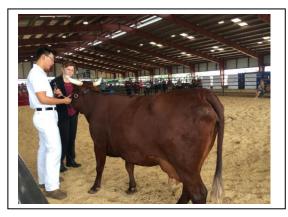

#### Feature Article: 2019 Mid-Atlantic Regional Show & Card-Grading

Courtesy of Richard Larson

The largest gathering of American Milking Devons in 80 years came together in Virginia for three days of comradery, competition and communication. Breeders from Maine, Vermont, New York, Pennsylvania and Virginia exhibited 49 head in the regional show. Five Directors joined the festivities. The judges for the weekend were: Bruce Farr, New Hampshire and Darin Durham, Virginia. The breeders included eight youth and nine adults. The 49 Milking Devon exhibited included: 11 heifer calves; 8 yearling heifers; 10 young cows; 12 senior cows; and, 8 bull calves.