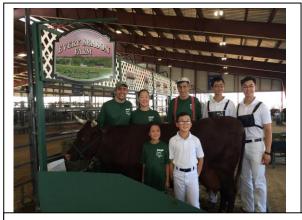

Properly cared for Milking Devons will work for you, not you work for them.-- Diurna Kibbe

2019 Mid-Atlantic Regional Show Champions Marston Homestead Jane, Grand Champion AMD and Champion Cow Shown by breeders and owners Kim and Mark Winslow of Marston Homestead, West Falmouth, Maine

#### Feature Article: 2019 Mid-Atlantic Regional Show & Card-Grading

Courtesy of Richard Larson

The largest gathering of American Milking Devons in 80 years came together in Virginia for three days of comradery, competition and communication. Breeders from Maine, Vermont, New York, Pennsylvania and Virginia exhibited 49 head in the regional show. Five Directors joined the festivities. The judges for the weekend were: Bruce Farr, New Hampshire and Darin Durham, Virginia. The breeders included eight youth and nine adults. The 49 Milking Devon exhibited included: 11 heifer calves; 8 yearling heifers; 10 young cows; 12 senior cows; and, 8 bull calves.