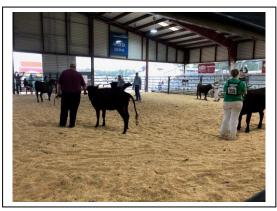

#### Feature Article: 2019 Mid-Atlantic Regional Show & Card-Grading

Courtesy of Richard Larson

The largest gathering of American Milking Devons in 80 years came together in Virginia for three days of comradery, competition and communication. Breeders from Maine, Vermont, New York, Pennsylvania and Virginia exhibited 49 head in the regional show. Five Directors joined the festivities. The judges for the weekend were: Bruce Farr, New Hampshire and Darin Durham, Virginia. The breeders included eight youth and nine adults. The 49 Milking Devon exhibited included: 11 heifer calves; 8 yearling heifers; 10 young cows; 12 senior cows; and, 8 bull calves.

"The progress of this breed in the past decade to actually be able to do this type of event is very impressive. I never thought I would see it in my lifetime." Jeremy Michaud, Director

Following are the results of the 2019 competitive show held on Saturday, 9/28/19.